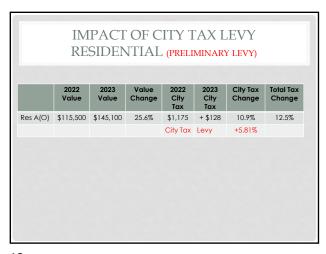

|

COMMUNITY INVESTMENT BY OTHERS

- Mill Creek Streambank Improvements
  - Legacy Funding via State of Minnesota
- Tax Abatement Revenue

16

• ~\$40,000 / \$180,000 to-date

15

#### ENTERPRISE FUND ACTIVITY

- Sanitary Sewer Fund
  - 0% increase in rates
- Water Fund
  - 5% increase in rates
- Garbage Fund
  - 0% increase in rates (Base rate increased by \$2 fall 2022)
- Total Monthly Cost Impact Base User
  - <1% increase in rates.

GENERAL FUND ~ WWTP DEBT

- General Fund provided annual subsidies to the WWTP Debt Service Fund in the principal amount of \$1,215,000 from 2011 – 2021.
- The last payment from the Sanitary Sewer Fund to the WWTP Debt Service Fund will be in 2026.
- Beginning in 2027, the Sanitary Sewer Fund could repay the General Fund \$100,000 per year for 23 years.



IMPACT OF CITY TAX LEVY
RESIDENTIAL (PRELIMINARY LEVY)

| 2022 | 2023 | Value | 2022 | 2023 | City Tax | Change | Change | Tax | Change | Cha

19 20

|           | 2022<br>Value | 2023<br>Value | Value<br>Change | 2022<br>City<br>Tax | 2023<br>City<br>Tax | City Tax<br>Change | Total Tax<br>Change |
|-----------|---------------|---------------|-----------------|---------------------|---------------------|--------------------|---------------------|
| Res A(O)  | \$115,500     | \$145,100     | 25.6%           | \$1,175             | + \$128             | 10.9%              | 12.5%               |
| Res B (O) | \$171,700     | \$195,200     | 13.7%           | \$1,746             | + \$5               | -0-%               | 2.2%                |
| Res C(O)  | \$191,300     | \$231,400