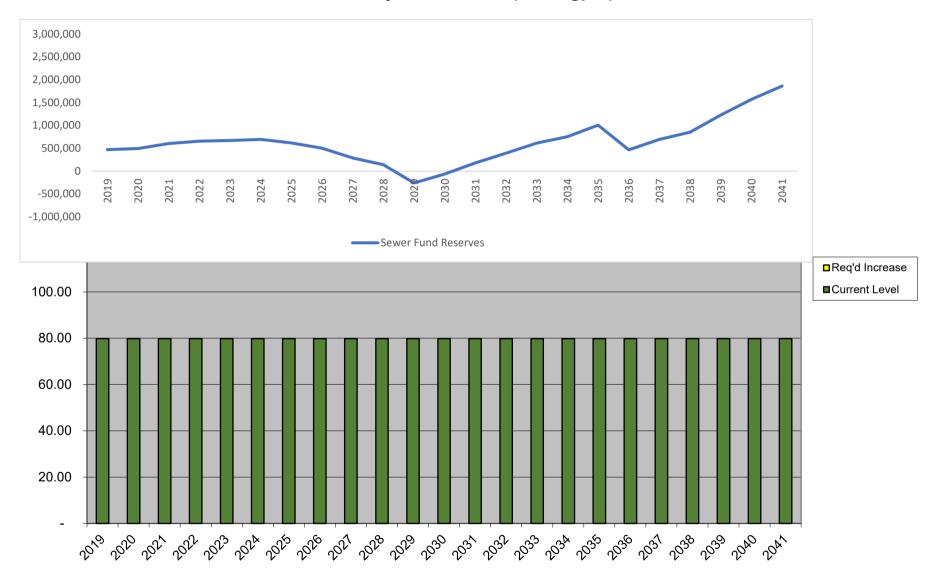

Enterprise Fund Activity: Due to the high cost of constructing a new wastewater treatment facility, a water tower and booster station, some years ago, the Water and Sanitary Sewer Funds have been operating in a deficit. Over the years, user rates have been adjusted upwards in an incremental fashion while cash reserves were used to manage the deficit. It appears that the increase in user rates that went into effect in early 2019 has stabilized the Sanitary Sewer Fund so there are no increases in sewer user rates projected for the near future. It also appears that increases to water rates should be relatively small, except for any increase needed to support the 2022 Water Improvement Project. At this point, the preliminary recommendation would be to increase the sewer and water rates by 0.0% and 5.0% respectively. Garbage costs are not expected to increase beyond the \$2.00 increase that was put into effect in late 2022.

In an effort to keep sewer user rates from increasing any more than they would otherwise, the City's General Fund provided additional support of \$1,215,000 between 2011 and 2021. The City will have an opportunity to have these dollars repaid to the General Fund after the Sanitary Sewer Fund makes its final payment to the debt service fund in 2026. While there will be multiple alternatives for this to happen, one scenario would be for the Sanitary Sewer Fund to make an annual payment to the General Fund, or to a debt service fund that would otherwise be supported by tax payments, in the amount of \$100,000 for twenty-three years. In general, the City's financial position is strong and healthy.