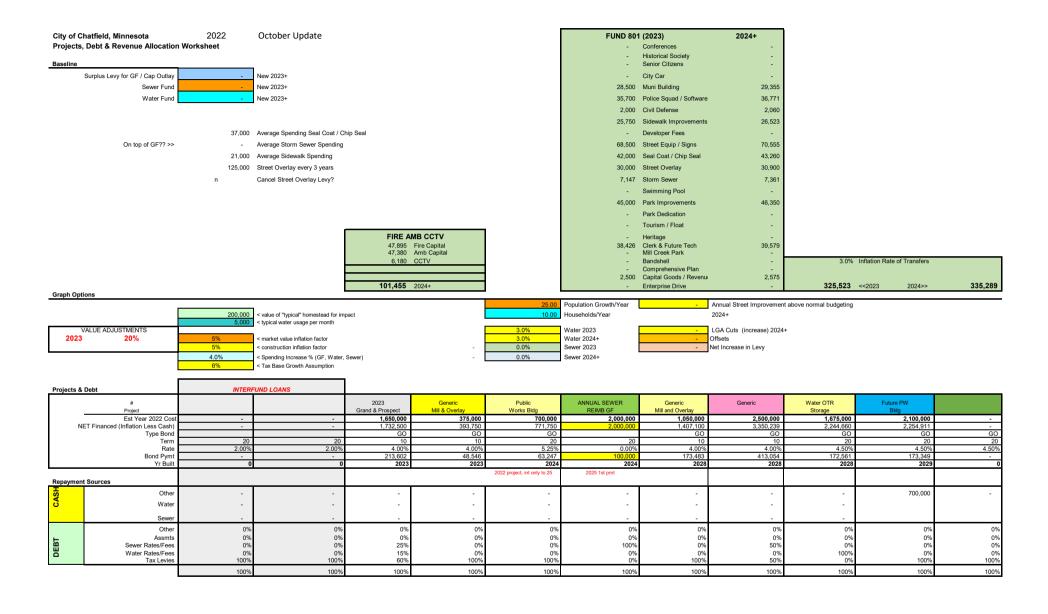

The proposed budget for 2023 will provide services at a level similar to those provided in 2022, with two exceptions as described in the following paragraphs. The primary cost drivers are expected to be in the areas of marketing, equipment, technology, insurance, personnel, most of which is driven by inflation. Inflation is a serious consideration in its own right. A list of departmental goals for 2023 is attached.

An additional service that was proposed for 2023 was the establishment of a \$25,000 grant program that will be sponsored by the Heritage Preservation Commission. The goal of the program is to encourage reinvestment in the buildings situated in the city's historic downtown commercial district. The Commission intends to pursue this goal by making one significant grant each year. Since the preliminary tax levy was adopted, though, the City Council has decided to purchase a property to meet the needs of the Public Works Department. In order to maintain compliance with the City's Capital Financial Plan, it is necessary to use this \$25,000 to meet the interest payment obligation

associated with the purchase of the property. It is the intention to redirect this \$25,000 back to the HPC program in the 2024 budget.

A second service enhancement is the addition of a full-time public works employee, which will replace some part-time public works staff. This would result in a net increase of approximately \$50,000 in personnel cost if implemented on the first of January but should result in more dependable service than might be the case with new part time employees each year. Due to other staff changes within the department, though, this position will not be filled until May or June of this year. Because of that, \$20,000 of this amount will be used to meet the interest payment cost associated with the purchase of the property described above. This \$20,000 will be redirected to Public Works staffing in 2024.

**Capital Improvements:** The City is considering the purchase of property within the historical downtown area to provide storage for and otherwise house the Public Works Department, which is referenced in the paragraphs above. The long term vision is to construct a completely new facility for the Department at another location, however, the property in question would fit the needs of the department for the next several years. Acquisition of this property would be in lieu of constructing a building that the Capital Improvement Plan anticipated in 2024. As such, the cost associated with this purchase should be within the long term financial plan of the City and should not be detrimental to the tax rate / budget. To accomplish this, cash-on-hand will be used to make an interest-only payment on any debt

that might be issued, in years 2023 and 2024. When a facility is constructed for the Public Works Department at some point in the future, this property would be sold for development purposes.

Improvements to the Grand / Hawley Street area are planned for 2023. This project will include replacement of certain water and sanitary sewer main in the area, along with street reconstruction. A number of blocks of street overlay will also be installed during this project. This project is expected to cost approximately \$1.7 million and is part of the City's long term capital improvement program.

Enterprise Fund Activity: Due to the high cost of constructing a new wastewater treatment facility, a water tower and booster station, some years ago, the Water and Sanitary Sewer Funds have been operating in a deficit. Over the years, user rates have been adjusted upwards in an incremental fashion while cash reserves were used to manage the deficit. It appears that the increase in user rates that went into effect in early 2019 has stabilized the Sanitary Sewer Fund so there are no increases in sewer user rates projected for the near future. It also appears that increases to water rates should be relatively small, except for any increase needed to support the 2022 Water Improvement Project. At this point, the preliminary recommendation would be to increase the sewer and water rates by 0.0% and 5.0% respectively. Garbage costs are not expected to increase beyond the \$2.00 increase that was put into effect in late 2022.

**Debt Service Fund Analysis:** A detailed analysis of the City's tax-levy-related debt service funds has been completed and each of the funds have been found to be financially healthy. In fact, based on that analysis, it is recommended that the City eliminate the subsidy that the General Fund makes to the debt service fund associated with the wastewater treatment plant. This will cause the 2023 tax levy to be \$78,000 less than it would have been otherwise.

An analysis of the debt service fund relating to the Enterprise Drive improvement project results in another recommendation to reduce the tax levy support to this Fund by \$10,000. This is made possible due to the receipt of \$53,000 in Small City Assistance from the State of Minnesota in 2021. Furthermore, the analysis indicates that it

The City has just collected the fifth installment of tax abatement revenues from Fillmore County and the Chatfield School District. To date, the City has collected a total of \$179,324 from this program. The benefit from this program is expected to grow noticeably each year for the next nine years. The 2023 tax levy will be \$38,250 less than it would have been otherwise, due to this program.

In an effort to keep sewer user rates from increasing any more than they would otherwise, the City's General Fund provided additional support of \$1,215,000 between 2011 and 2021. The City will have an opportunity to have these dollars repaid to the General Fund after the Sanitary Sewer Fund makes its final payment to the debt service fund in 2026. While there will be multiple alternatives for this to happen, one scenario would be for the Sanitary Sewer Fund to make an annual payment to the General Fund, or to a debt service fund that would otherwise be supported by tax payments, in the amount of \$100,000 for twenty-three years. In general, the City's financial position is strong and healthy.