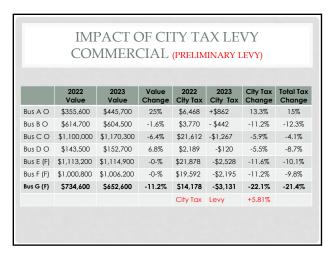

**Construction Activity:** Each year, construction activity provides additional tax capacity to the community, which softens the effects of an increase in the tax levy. Construction activity in 2022 has yielded 2 homes, adding approximately \$359,000 in residential value. 11 new homes constructed in 2021, 8 new homes in 2020, 7 new homes in 2019, and 20 new homes were constructed in 2018, all of which provide additional tax capacity to the City. According to Fillmore County, the City's tax capacity has grown by \$627,000, an increase of 27% over 2021.