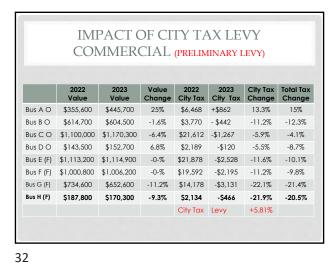

**Construction Activity:** Each year, construction activity provides additional tax capacity to the community, which softens the effects of an increase in the tax levy. Construction activity in 2022 has yielded 2 homes, adding approximately \$359,000 in residential value. 11 new homes constructed in 2021, 8 new homes in 2020, 7 new homes in 2019, and 20 new homes were constructed in 2018, all of which provide additional tax capacity to the City. According to Fillmore County, the City's tax capacity has grown by \$627,000, an increase of 27% over 2021.