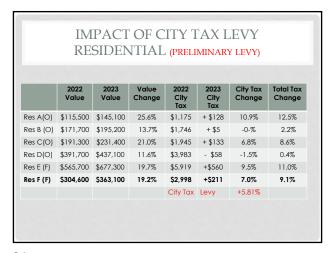

10.9%              | 12.5%               |
| Res B (O) | \$171,700     | \$195,200     | 13.7%           | \$1,746             | + \$5               | -0-%               | 2.2%                |
| Res C(O)  | \$191,300     | \$231,400     | 21.0%           | \$1,945             | + \$133             | 6.8%               | 8.6%                |
| Res D(O)  | \$391,700     | \$437,100     | 11.6%           | \$3,983             | - \$58              | -1.5%              | 0.4%                |
| Res E (F) | \$565,700     | \$677,300     | 19.7%           | \$5,919             | +\$560              | 9.5%               | 11.0%               |
|           |               |               |                 | City Tax            | Levy                | +5.81%             |                     |



|         |               | PACT (        |                 |                  |                  | . –                |                     |
|---------|---------------|---------------|-----------------|------------------|------------------|--------------------|---------------------|
|         | 2022<br>Value | 2023<br>Value | Value<br>Change | 2022<br>City Tax | 2023<br>City Tax | City Tax<br>Change | Total Tax<br>Change |
| Bus A O | \$355,600     | \$445,700     | 25%             | \$6,468          | +\$862           | 13.3%              | 15%                 |
|         |               |               |                 | City Tax         | Levy             | +5.81%             |                     |
|         |               |               |                 |                  |