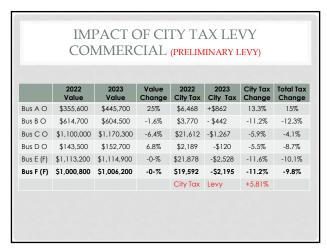

**Construction Activity:** Each year, construction activity provides additional tax capacity to the community, which softens the effects of an increase in the tax levy. Construction activity in 2022 has yielded 2 homes, adding approximately \$359,000 in residential value. 11 new homes constructed in 2021, 8 new homes in 2020, 7 new homes in 2019, and 20 new homes were constructed in 2018, all of which provide additional tax capacity to the City. According to Fillmore County, the City's tax capacity has grown by \$627,000, an increase of 27% over 2021.