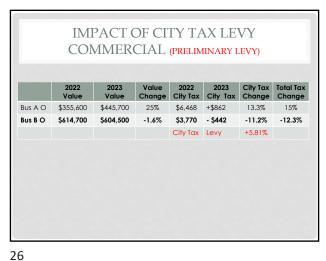

**Construction Activity:** Each year, construction activity provides additional tax capacity to the community, which softens the effects of an increase in the tax levy. Construction activity in 2022 has yielded 2 homes, adding approximately \$359,000 in residential value. 11 new homes constructed in 2021, 8 new homes in 2020, 7 new homes in 2019, and 20 new homes were constructed in 2018, all of which provide additional tax capacity to the City. According to Fillmore County, the City's tax capacity has grown by \$627,000, an increase of 27% over 2021.